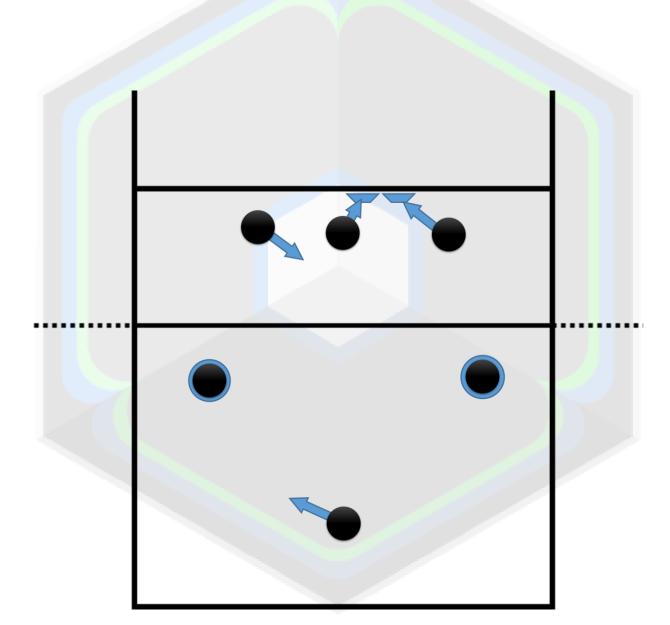

# **Vision Training System** Defense Theory and Base Adjustments Walkthrough

## **Defending against Line and Protecting Right-Back**



## Color Descriptors

### Legend

- Black Circles = Defense starting location
- Arrows = Direction and location of movement
- **Boxes** = Block setup
- Red Objects = Defense adjustments against Outside Hitter
- Blue Objects = Defense adjustments against Middle Hitter
- Green Objects = Defense adjustments against Right-Side Hitter

#### **Defense against "Line Attacks" and Protecting Right-Back**



#### **Base-Adjustments – Line Defense– All Positions – Right-Side**



#### **Base-Adjustments – Line Defense– All Positions – Middle**



#### **Base-Adjustments – Line Defense – All Positions – Outside**



#### Outside Blocker Defense – Defending Line and Protecting Right Back



#### Middle Blocker Defense – Defending Line and Protecting Right Back



#### Right-Side Blocker Defense – Defending Line and Protecting Right Back



- Blue Objects = Defense adjustments against Middle Hitter
- Green Objects = Defense adjustments against Right-Side Hitter

## Left-Back Defense – Defending Line and Protecting Right Back



## Middle-Back Defense – Defending Line and Protecting Right Back



## Right-Back Defense – Defending Line and Protecting Right Back

- Black Circles = Defense starting location
- Arrows = Direction and location of movement
- **Boxes** = Block setup
- Red Objects = Defense adjustments against Outside Hitter