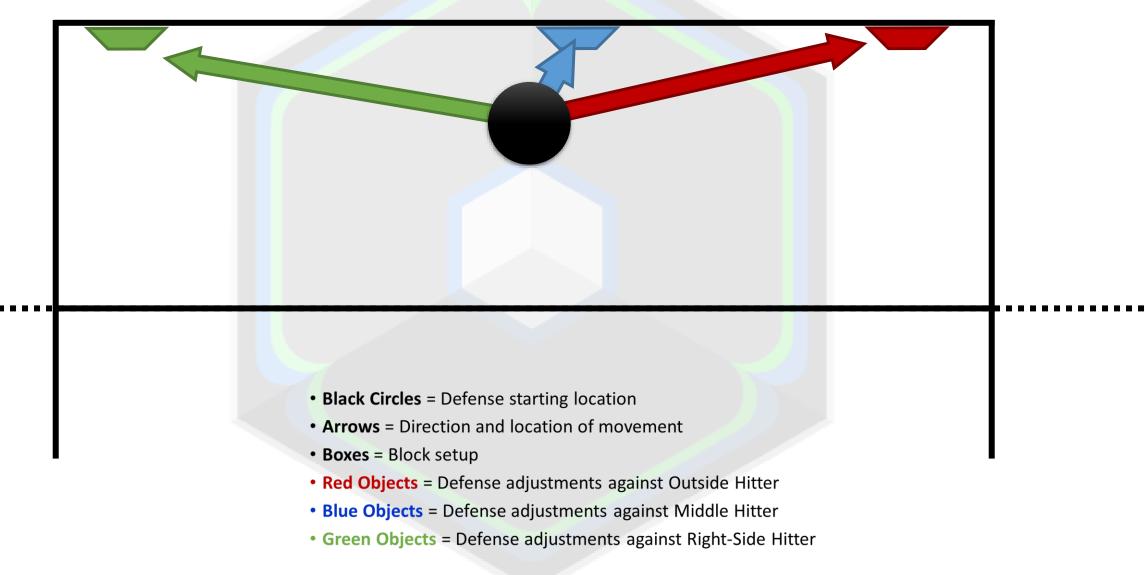

#### **Base-Adjustments – Line Defense– All Positions – Right-Side**

#### **Base-Adjustments – Line Defense– All Positions – Middle**

#### **Base-Adjustments – Line Defense – All Positions – Outside**