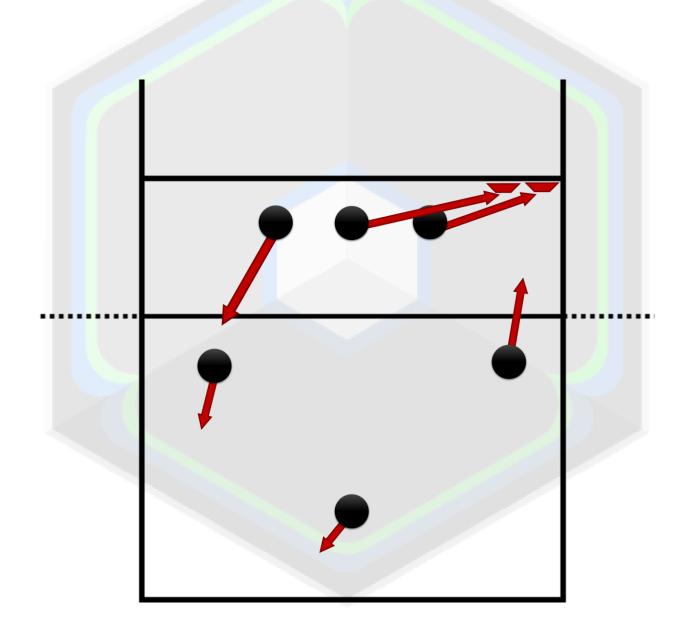

## **Defending against Line and Protecting Right-Back**

#### **Defense against "Line Attacks" and Protecting Right-Back**