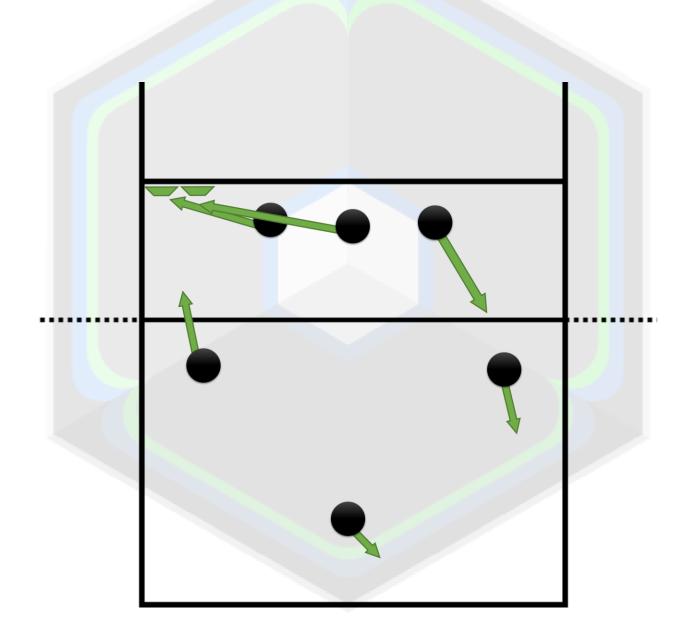

# **Vision Training System** Defense Theory and Base Adjustments Walkthrough

## **Defending against Line and Protecting Right-Back**



## Color Descriptors

### Legend

- Black Circles = Defense starting location
- Arrows = Direction and location of movement
- **Boxes** = Block setup
- Red Objects = Defense adjustments against Outside Hitter
- Blue Objects = Defense adjustments against Middle Hitter
- Green Objects = Defense adjustments against Right-Side Hitter

#### **Defense against "Line Attacks" and Protecting Right-Back**



#### **Base-Adjustments – Line Defense– All Positions – Right-Side**



#### **Base-Adjustments – Line Defense– All Positions – Middle**



#### **Base-Adjustments – Line Defense – All Positions – Outside**



#### Outside Blocker Defense – Defending Line and Protecting Right Back



#### Middle Blocker Defense – Defending Line and Protecting Right Back



#### Right-Side Blocker Defense – Defending Line and Protecting Right Back



- Blue Objects = Defense adjustments against Middle Hitter
- Green Objects = Defense adjustments against Right-Side Hitter

## Left-Back Defense – Defending Line and Protecting Right Back



## Middle-Back Defense – Defending Line and Protecting Right Back



## Right-Back Defense – Defending Line and Protecting Right Back

- Black Circles = Defense starting location
- Arrows = Direction and location of movement
- **Boxes** = Blo