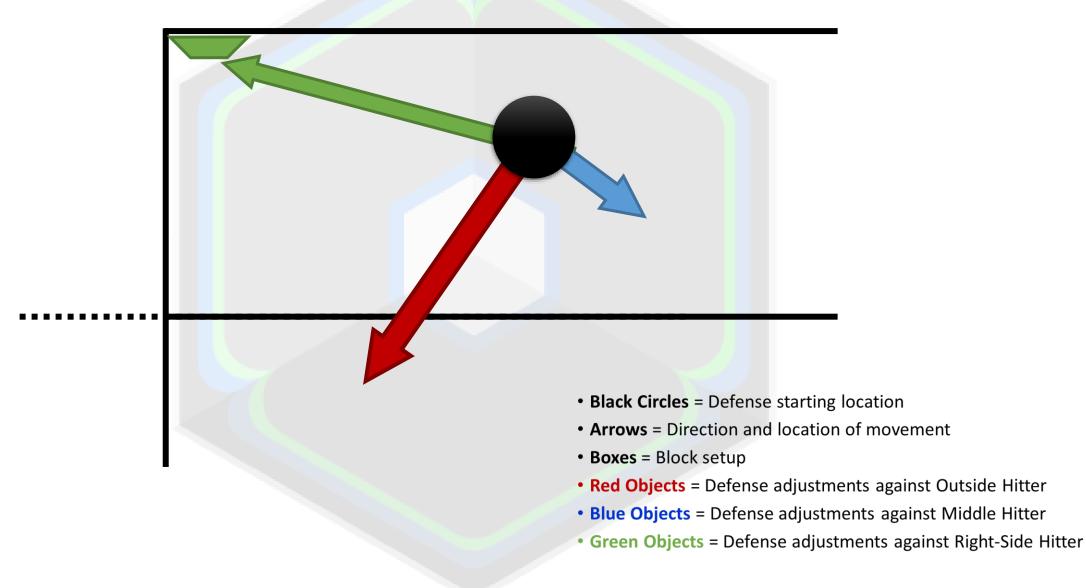

## Color Descriptors

### Legend

- Black Circles = Defense starting location
- Arrows = Direction and location of movement
- **Boxes** = Block setup
- Red Objects = Defense adjustments against Outside Hitter
- Blue Objects = Defense adjustments against Middle Hitter
- Green Objects = Defense adjustments against Right-Side Hitter