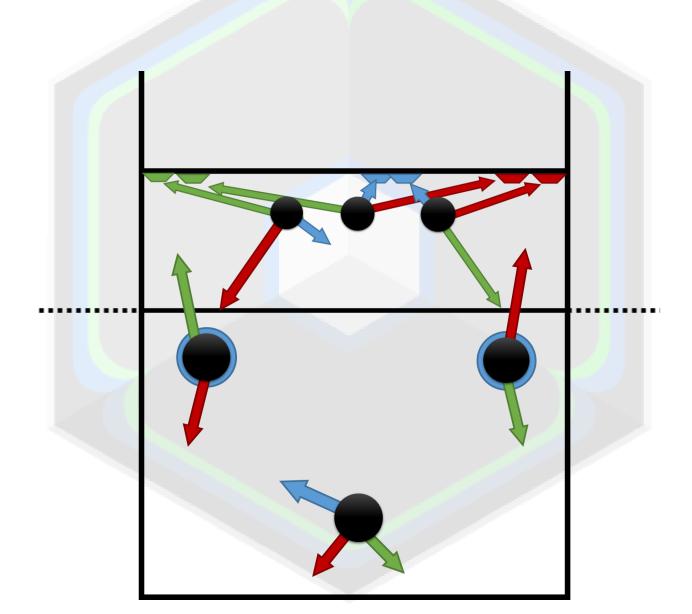

## Color Descriptors

### Legend

- Black Circles = Defense starting location
- Arrows = Direction and location of movement
- **Boxes** = Block setup
- Red Objects = Defense adjustments against Outside Hitter
- Blue Objects = Defense adjustments against Middle Hitter
- Green Objects = Defense adjustments against Right-Side Hitter

#### **Defense against "Line Attacks" and Protecting Right-Back**