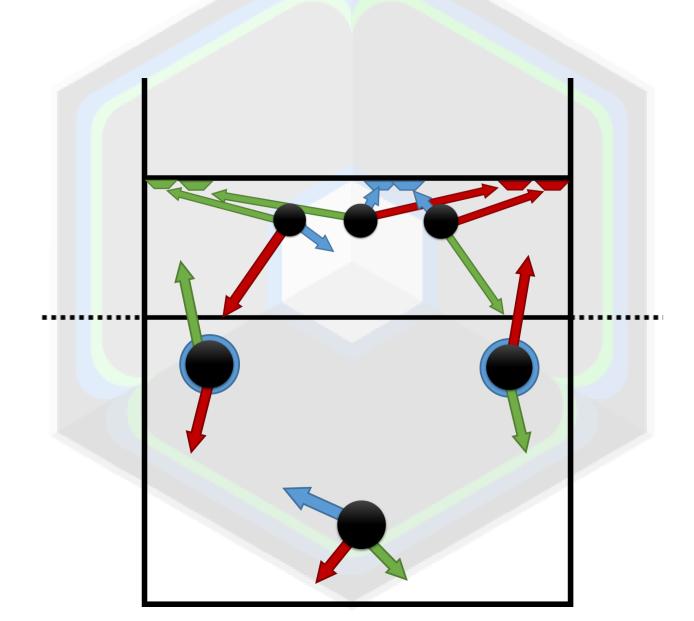

## **Defending against Line and Protecting Right-Back**

#### **Defense against "Line Attacks" and Protecting Right-Back**

#### **Base-Adjustments – Line Defense– All Positions – Right-Side**

#### **Base-Adjustments – Line Defense– All Positions – Middle**

#### **Base-Adjustments – Line Defense – All Positions – Outside**

#### Outside Blocker Defense – Defending Line and Protecting Right Back

#### Middle Blocker Defense – Defending Line and Protecting Right Back

#### Right-Side Blocker Defense – Defending Line and Protecting Right Back

- Blue Objects = Defense adjustments against Middle Hitter
- Green Objects = Defense adjustments against Right-Side Hitter

## Left-Back Defense – Defending Line and Protecting Right Back

## Middle-Back Defense – Defending Line and Protecting Right Back

## Right-Back Defense – Defending Line and Protecting Right Back

- Black Circles = Defense starting location
- Arrows = Direction and location of movement
- **Boxes** = Block setup
- Red Objects = Defense adjustments against Outside Hitter
- Blue Objects = Defense adjustments against Middle Hitter
- Green Objects = Defense adjustments against Right-Side Hitter