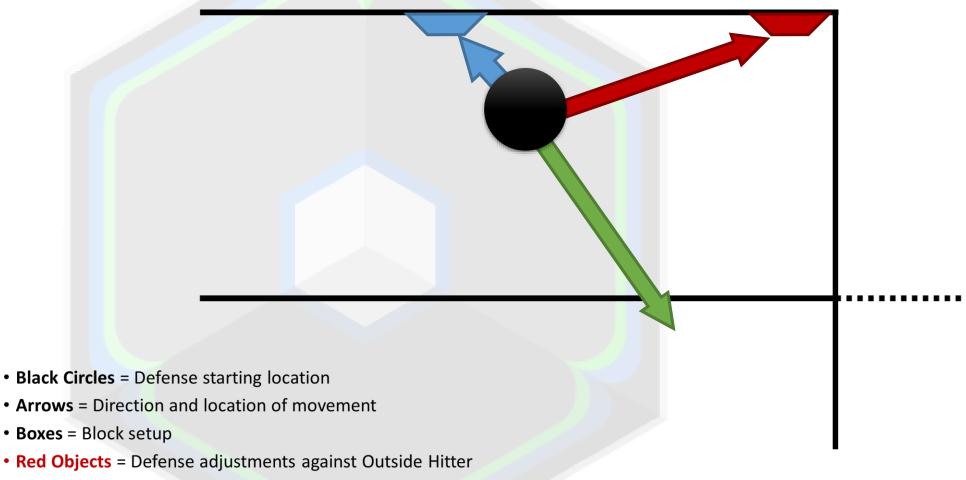

#### Outside Blocker Defense – Defending Line and Protecting Right Back

#### Middle Blocker Defense – Defending Line and Protecting Right Back

#### Right-Side Blocker Defense – Defending Line and Protecting Right Back

- Blue Objects = Defense adjustments against Middle Hitter
- Green Objects = Defense adjustments against Right-Side Hitter